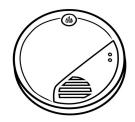

## Fire Safety Check

You should have smoke alarms in your home. They will beep if there is a fire.

| Where are they                          | ?                                                                                                                                |     |    |
|-----------------------------------------|----------------------------------------------------------------------------------------------------------------------------------|-----|----|
|                                         |                                                                                                                                  |     |    |
|                                         | An adult can use a fire extinguisher to put out a small fire.  Do you have a fire extinguisher in your home? (Circle yes or no.) | yes | no |
| If there is a fire ir<br>what phone nur | n your home,<br>mber can you call?                                                                                               |     |    |
|                                         | n your house, your family should go outsi-<br>here is a fire in your home, where will yo                                         |     |    |